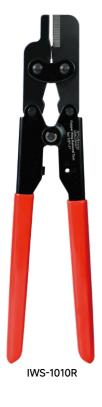

## **IWS-1010R**

- For copper ring removal
- No adjustment required for different size
- Multi-tempered harden blade brings easy cuts
- Safely removing copper ring allows expensive brass fittings reusing

LONG CUTTING BLADE HELPS REMOVE LONG FITTINGS EASILY

| Item NO.  | Available Size | Length | Weight |
|-----------|----------------|--------|--------|
| IWS-1010R | 1/2"-1"        | 240mm  | 0.38Kg |