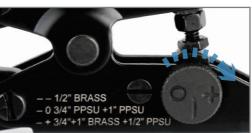

## **IWS-1210C**

- Copper rings removal tool fits size 1/2",3/4",1"
  Constructed of 40Cr steel
- With superior rust resistance surface
- Quick and easy to switch size
- Lightweight and easy to storage

ADJUSTABLE CUTTING DEPTH

No damage to the fitting

| Item NO.  | Available Size | Length | Weight |
|-----------|----------------|--------|--------|
| PEX-1210C | 1/2", 3/4", 1" | 240m   | 0.38Kg |

IWS-1210C