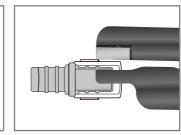

ADJUSTABLE CUTTING DEPTH

No damage to the fitting

| Item NO.  | Available Size | Length | Weight |
|-----------|----------------|--------|--------|
| PEX-1210C | 1/2", 3/4", 1" | 240m   | 0.38Kg |

IWS-1210C

LONG CUTTING BLADE HELPS REMOVE LONG FITTINGS EASILY

| Item NO.  | Available Size | Length | Weight |
|-----------|----------------|--------|--------|
| IWS-1010R | 1/2"-1"        | 240mm  | 0.38Kg |