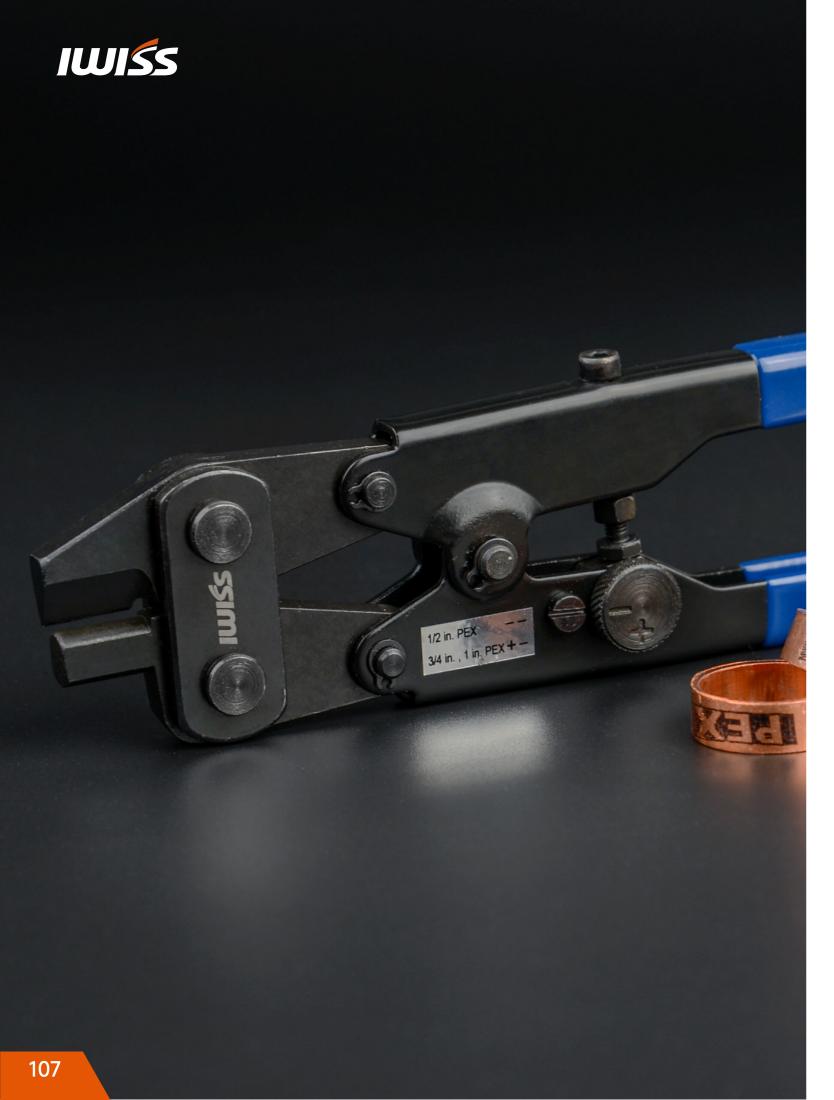

## **IWS-1210C**

- Copper rings removal tool fits size 1/2",3/4",1"
  Constructed of 40Cr steel
- With superior rust resistance surface
- Quick and easy to switch size
- Lightweight and easy to storage

ADJUSTABLE CUTTING DEPTH

No damage to the fitting

| Item NO.  | Available Size | Length | Weight |
|-----------|----------------|--------|--------|
| PEX-1210C | 1/2", 3/4", 1" | 240m   | 0.38Kg |

IWS-1210C