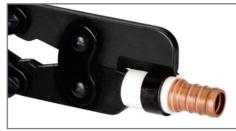

ADJUSTABLE CUTTING DEPTH

No damage to the fitting

| Item NO.  | Available Size | Length | Weight |
|-----------|----------------|--------|--------|
| PEX-1210C | 1/2", 3/4", 1" | 240m   | 0.38Kg |

IWS-1210C

LONG CUTTING BLADE HELPS REMOVE LONG FITTINGS EASILY

| Item NO.  | Available Size | Length | Weight |
|-----------|----------------|--------|--------|
| IWS-1010R | 1/2"-1"        | 240mm  | 0.38Kg |