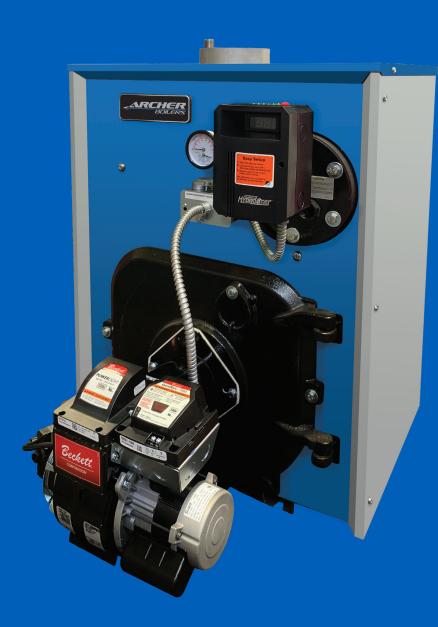

## Oil Fired, Chimney Vented, Cast Iron Water Boiler

- Traditional design, enhanced for greater value and ease of installation
- Up to 87.3% AFUE
- Premium control set

   Hydrolevel Hydrostat, pre-installed low water cut-off
- Beckett<sup>®</sup> AFG, Carlin<sup>®</sup> & Riello<sup>®</sup> burners available (purchased separately)
- Reliable, American-made cast iron heat exchanger
  - -Wet base design
- Models available with optional tankless coil
- Metal push nipples
  - Resistant to chemicals, offer increased boiler longevity
- Swing-out cast iron door
  - With quick disconnect, offers ease of access and serviceability
- 7 sizes available, 0.65-1.90 GPH
- Lifetime limited warranty

## **Standard Equipment**

- · Fully packaged
- · Integrated boiler control system
- Choice of Beckett®, Carlin®, or Riello® • burner
- Electronic ignitor 14KV •
- Taco<sup>®</sup> 007e circulator •
- Metal section connectors •
- Combustion target wall •
- · Vertical flue design
- Insulated, powder coated, steel jacket, designed for easy removal
- · Relief valve

• Temperature/pressure gauge

| Burne<br>Capac<br>GPH |                                        | Heating<br>Capacity                                                                                                                               | Net AHRI<br>Ratings<br>Water                                                                                                                                                                                             |                                                                                                                                                                                                                                                                                                 | Minimum<br>Chimney<br>Requirements                                                                                                                                                                                                                                                                               | Approximate<br>Shipping                                                                                                                                                                                                                                                                                                                                                                                                                                                                           |
|-----------------------|----------------------------------------|---------------------------------------------------------------------------------------------------------------------------------------------------|--------------------------------------------------------------------------------------------------------------------------------------------------------------------------------------------------------------------------|-------------------------------------------------------------------------------------------------------------------------------------------------------------------------------------------------------------------------------------------------------------------------------------------------|------------------------------------------------------------------------------------------------------------------------------------------------------------------------------------------------------------------------------------------------------------------------------------------------------------------|---------------------------------------------------------------------------------------------------------------------------------------------------------------------------------------------------------------------------------------------------------------------------------------------------------------------------------------------------------------------------------------------------------------------------------------------------------------------------------------------------|
| GPH                   | MBH                                    |                                                                                                                                                   | <i>(</i>                                                                                                                                                                                                                 |                                                                                                                                                                                                                                                                                                 | ·                                                                                                                                                                                                                                                                                                                | Weight                                                                                                                                                                                                                                                                                                                                                                                                                                                                                            |
|                       |                                        | (MBH)                                                                                                                                             | (MBH)                                                                                                                                                                                                                    | AFUE%                                                                                                                                                                                                                                                                                           | (ln.)                                                                                                                                                                                                                                                                                                            | (lbs.)                                                                                                                                                                                                                                                                                                                                                                                                                                                                                            |
| 0.65                  | 91                                     | 80                                                                                                                                                | 70                                                                                                                                                                                                                       | 87.3*                                                                                                                                                                                                                                                                                           | 8 x 8 x15                                                                                                                                                                                                                                                                                                        | 560                                                                                                                                                                                                                                                                                                                                                                                                                                                                                               |
| 0.75                  | 105                                    | 92                                                                                                                                                | 80                                                                                                                                                                                                                       | 87.0*                                                                                                                                                                                                                                                                                           | 8 x 8 x15                                                                                                                                                                                                                                                                                                        | 560                                                                                                                                                                                                                                                                                                                                                                                                                                                                                               |
| 1.00                  | 140                                    | 122                                                                                                                                               | 106                                                                                                                                                                                                                      | 86.3                                                                                                                                                                                                                                                                                            | 8 x 8 x15                                                                                                                                                                                                                                                                                                        | 560                                                                                                                                                                                                                                                                                                                                                                                                                                                                                               |
| 1.20                  | 168                                    | 148                                                                                                                                               | 129                                                                                                                                                                                                                      | 87.0*                                                                                                                                                                                                                                                                                           | 8 x 8 x15                                                                                                                                                                                                                                                                                                        | 680                                                                                                                                                                                                                                                                                                                                                                                                                                                                                               |
| 1.50                  | 210                                    | 182                                                                                                                                               | 158                                                                                                                                                                                                                      | 86.0                                                                                                                                                                                                                                                                                            | 8 x 8 x15                                                                                                                                                                                                                                                                                                        | 680                                                                                                                                                                                                                                                                                                                                                                                                                                                                                               |
| 1.75                  | 245                                    | 214                                                                                                                                               | 186                                                                                                                                                                                                                      | 86.4                                                                                                                                                                                                                                                                                            | 8 x 8 x15                                                                                                                                                                                                                                                                                                        | 800                                                                                                                                                                                                                                                                                                                                                                                                                                                                                               |
| 1.90                  | 266                                    | 231                                                                                                                                               | 201                                                                                                                                                                                                                      | 86.1                                                                                                                                                                                                                                                                                            | 8 x 8 x15                                                                                                                                                                                                                                                                                                        | 800                                                                                                                                                                                                                                                                                                                                                                                                                                                                                               |
| 0<br>1<br>1<br>1      | .75<br>.00<br>.20<br>.50<br>.75<br>.90 | .75         105           .00         140           .20         168           .50         210           .75         245           .90         266 | .75         105         92           .00         140         122           .20         168         148           .50         210         182           .75         245         214           .90         266         231 | .75         105         92         80           .00         140         122         106           .20         168         148         129           .50         210         182         158           .75         245         214         186           .90         266         231         201 | .75         105         92         80         87.0*           .00         140         122         106         86.3           .20         168         148         129         87.0*           .50         210         182         158         86.0           .75         245         214         186         86.4 | .75         105         92         80         87.0*         8 x 8 x 15           .00         140         122         106         86.3         8 x 8 x 15           .20         168         148         129         87.0*         8 x 8 x 15           .50         210         182         158         86.0         8 x 8 x 15           .75         245         214         186         86.4         8 x 8 x 15           .90         266         231         201         86.1         8 x 8 x 15 |