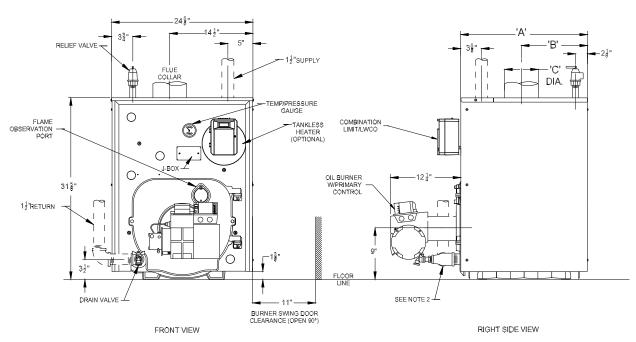

| Dimensions (inches) |          |        |          |   |  |  |  |  |
|---------------------|----------|--------|----------|---|--|--|--|--|
| Model               | Sections | Α      | В        | C |  |  |  |  |
| TPW-3-065A          | 3        | 17-3/8 | 8-15/16  | 6 |  |  |  |  |
| TPW-3-075A          | 3        | 17-3/8 | 8-15/16  | 6 |  |  |  |  |
| TPW-3-100A          | 3        | 17-3/8 | 8-15/16  | 6 |  |  |  |  |
| TPW-4-120A          | 4        | 22-3/8 | 10-13/16 | 7 |  |  |  |  |
| TPW-4-150A          | 4        | 22-3/8 | 10-13/16 | 7 |  |  |  |  |
| TPW-5-175A          | 5        | 27-3/8 | 13-5/16  | 8 |  |  |  |  |
| TPW-5-190A          | 5        | 27-3/8 | 13-5/16  | 8 |  |  |  |  |

## Notes:

1. Circulator supplied loose - may be installed on supply or return

2. Return fittings and drain valve shipped loose

3. Piping shown hidden not furnished with boiler

Form No. ABL23022-10Mmr Printed in the U.S.A